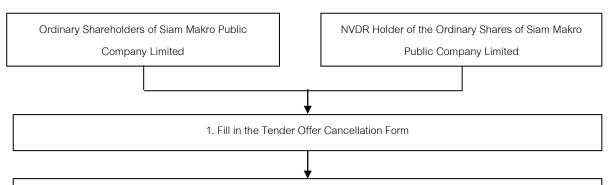

### 10. Period during which Securities Holders may cancel their acceptance of the Tender Offer

The Offeree is able to cancel their acceptance of the Tender Offer at the Tender Offer Agent's office at any time during the Tender Offer Period from 9:30 a.m. to 4.30 p.m. on every business day from June 28, 2013 to July 29, 2013, including the period that may be extended (the Offeree must follow the Tender Offer Cancellation Procedures as specified in Appendix C.1).