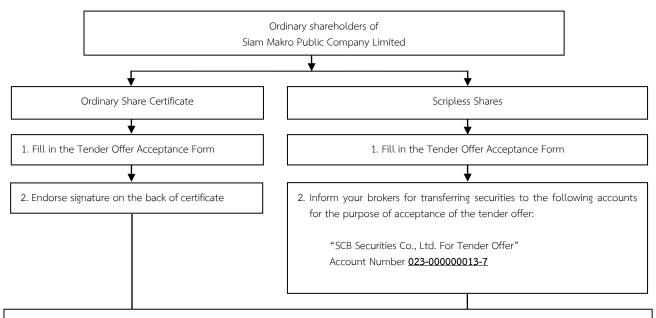

## 1. Tender Offer acceptance procedures

For the acceptance of the Tender Offer, the Offeree who intends to tender their securities of Siam Makro Public Company Limited ("Ordinary Shares") must comply with the following procedures:

1.1. Read the "Procedure to Accept the Tender Offer of the Securities" as per the Appendix B.1 for Ordinary Shares and Appendix D.1 for NVDR in its entirety. Complete the "Acceptance Form for a Tender Offer to Purchase Securities of Siam Makro Public Company Limited" as per Appendix B.2 for Ordinary Shares or the "Acceptance Form for a Tender Offer to Purchase Securities – NVDR of Siam Makro Public Company Limited" as per Appendix D.2 for NVDR ("Tender Offer Acceptance Form") completely and accurately along with the Offeree's signature.

(2) In case the Ordinary Shares are deposited with TSD in scripless form, the Offeree must contact his/her broker that the Ordinary Shares to be tender is deposited along with the duly signed documents per Clause 1.2(3) to Clause 1.2(5), as the case may be, stated below, to inform the Offeree's intention to tender his/her securities, and ask such broker to transfer to the following account;

For Thai shareholders (Local Securities)

"บริษัทหลักทรัพย์ ไทยพาณิชย์ จำกัด เพื่อการทำเทนเดอร์ออฟเฟอร์"

Account number: 023-00000013-7

For foreign shareholders (Foreign Securities) "SCB Securities Co., Ltd. For Tender Offer"

Account number: 023-00000013-7

The Offeree who wishes to sell his/her shares shall send the Tender Offer Acceptance Form with related documents to the securities firm that he/she has a brokerage account with. Such securities firm will gather all documents and subsequently send them to the Tender Offer Agent.