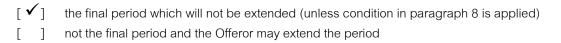

### 7. Tender Offer Period

The Tender Offer Period totals 25 business days from 9:30 a.m. to 4:30 p.m. on every business day from June 28, 2013 to August 5, 2013 inclusive ("Tender Offer Period"). Such Tender Offer Period is:

## 8. Conditions of change in the Tender Offer

Offer Period