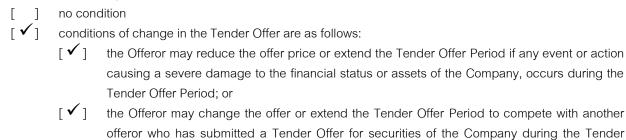

## 8. Conditions of change in the Tender Offer

Offer Period

#### 9. Conditions for cancellation of the Tender Offer

The Offeror may cancel the Tender Offer upon the occurrence of one or more of the following events:

- 9.1 An occurrence of any event or action after the offer document has been submitted to the Securities and Exchange Commission, Thailand ("SEC") but within the offer period which causes or may cause serious damage to the status or assets of the Company's business, and such events or actions do not result from the acts of the Offeror or any act for which the Offeror is responsible
- 9.2 The taking of any action by the Company's business after the offer document has been submitted to the SEC but during the offer period which results in a significant decrease in the share value
- 9.3 An occurrence of any event or action resulting that may impact to the Tender Offer as per the Capital Market Supervisory Board No. ThorJor. 14/2554 re: action or exceptions from requirement to make the Tender Offer for all securities of the Company