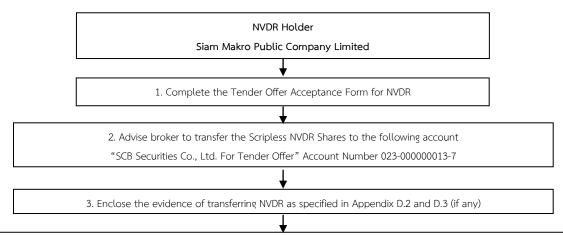

(2) In case the Ordinary Shares are deposited with TSD in scripless form, the Offeree must contact his/her broker that the Ordinary Shares to be tender is deposited along with the duly signed documents per Clause 1.2(3) to Clause 1.2(5), as the case may be, stated below, to inform the Offeree's intention to tender his/her securities, and ask such broker to transfer to the following account;

For Thai shareholders (Local Securities)

"บริษัทหลักทรัพย์ ไทยพาณิชย์ จำกัด เพื่อการทำเทนเดอร์ออฟเฟอร์"

Account number: 023-00000013-7

For foreign shareholders (Foreign Securities) "SCB Securities Co., Ltd. For Tender Offer"

Account number: 023-00000013-7

The Offeree who wishes to sell his/her shares shall send the Tender Offer Acceptance Form with related documents to the securities firm that he/she has a brokerage account with. Such securities firm will gather all documents and subsequently send them to the Tender Offer Agent.

- (3) In the case of NVDR, the Offeree shall submit the NVDR Transfer Receipt or evidence of NVDR Transfer for the NVDR to be tendered that is deposited with TSD to be transfer to "SCB Securities Co., Ltd for Tender Offer" account number of 023-000000013-7. The Tender Offer Agent cordially request for the Offeree's coordination to bring the NVDR Transfer Receipt of such intention to prove the NVDR transfer along with the Tender Offer Acceptance Form as per Clause 1.1 at least 2 business days prior to the last day of the Tender offer Period due to the required procedure that the Tender Offer Agent will have to transfer the securities and NVDR with Thai NVDR Company Limited in order to proceed with the Tender Offer process.
- (4) Required Document(s) Needed in Case the Offeree is;
  - 1) In case the Offeree is an individual:
    - Thai Individual. A certified copy of the valid Identification Card or Civil Servant Identification or State Enterprise Employee Card (in case of Civil Servant Identification or State Enterprise Employee Card, a certified copy of the House Registration with the page the Offeree's name appears on the copy or any official document with the 13 digit national identification number). (In the case of lifetime Identification Card, a certified copy of the House Registration with the page the Offeree's name appears on the copy is required) (In the case of minors, the parents' consent (father and mother) is required along with the certified copy of the valid Identification Card of the parents and a certified copy of the House Registration with the page the names of the parents and minor appears on the copy)
    - Foreign Individual. A certified copy of valid Alien Certificate or passport is required.
  - 2) In case the Offeree is a juristic person:
    - Thai Juristic Person