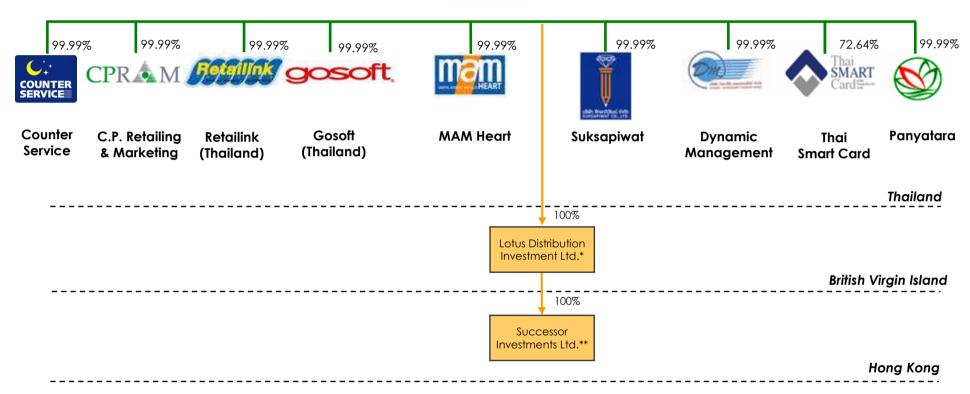

## **Group Structure of CPALL**

As of June 30, 2012

<sup>\*</sup> As of October 31, 2008, the restructuring of supercenter business in the PRC was completed.

<sup>\*\*</sup> LDI has invested 100% in Successor Investments Limited ("SI") on September 9, 2010