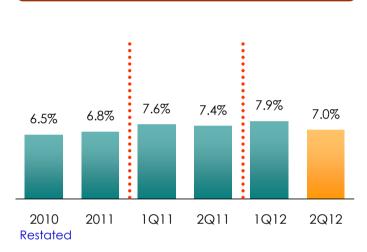

#### EBIT Margin

## **Key Performance Ratios - Consolidated**

|                                          |        |        |        | Restated |        |        |        |
|------------------------------------------|--------|--------|--------|----------|--------|--------|--------|
| Financial Ratios                         | 2007   | 2008   | 2009   | 2010     | 2011   | 2Q11   | 2Q12   |
| Gross margin (%)<br>(Sales and services) | 22.1%  | 24.0%  | 26.4%  | 24.9%    | 24.8%  | 24.8%  | 26.1%  |
| EBIT margin (%)                          | 0.1%   | 3.1%   | 5.8%   | 6.5%     | 6.8%   | 7.4%   | 7.0%   |
| EBITDA margin (%)                        | 2.5%   | 5.2%   | 7.8%   | 8.7%     | 8.8%   | 9.3%   | 8.7%   |
| Net margin (%)                           | 1.3%   | 2.5%   | 4.2%   | 4.7%     | 4.9%   | 5.3%   | 5.4%   |
| ROAA (%)                                 | 3.3%   | 7.7%   | 11.8%  | 14.4%    | 15.5%  | 19.3%  | 20.4%  |
| ROAE (%) (excl. MI)                      | 16.3%  | 25.5%  | 28.1%  | 36.5%    | 40.8%  | 49.7%  | 55.2%  |
| Inventory days                           | 32.5   | 25.4   | 25.0   | 22.3     | 23.6   | 18.9   | 19.8   |
| Accounts payable days                    | 98.1   | 82.2   | 81.4   | 73.3     | 71.7   | 60.4   | 63.8   |
| Cash cycle days                          | (65.6) | (56.9) | (56.4) | (51.0)   | (48.1) | (41.5) | (44.0) |
| Earnings per share (Bt.)                 | 0.33   | 0.73   | 1.11   | 1.48     | 1.78   | 0.24   | 0.29   |
| Book value per share (Bt.)               | 2.1    | 3.7    | 4.2    | 4.0      | 4.8    | 2.0    | 2.4    |