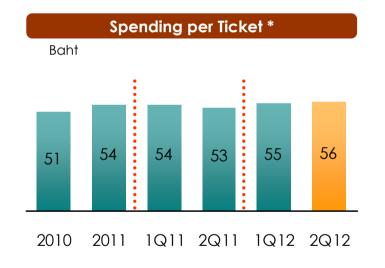

#### Supported by improved consumer sentiment

- Spending per ticket increased at a CAGR of 4.5% from 2005-2010.
- No. of customers per store per day increased at a CAGR of 2.9% from 2005-2010.

<sup>\*</sup> Exclude T&E