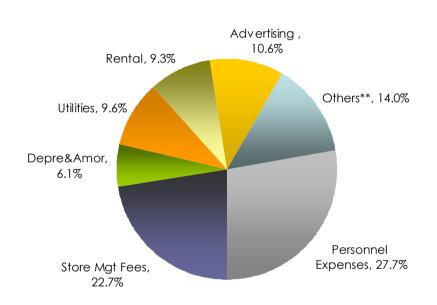

#### 2Q12 SG&A Expenses Breakdown

<sup>\*\*</sup> Others are comprised of royalty fee, professional fee, R&D and etc.