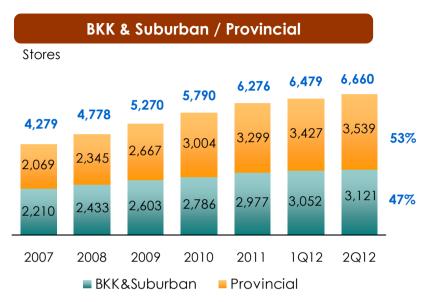

## **Store Types Breakdown**

# Stand alone 90% PTT 10% Franchise 70% Corporate 30% BKK and suburban 35% Provincial 65%