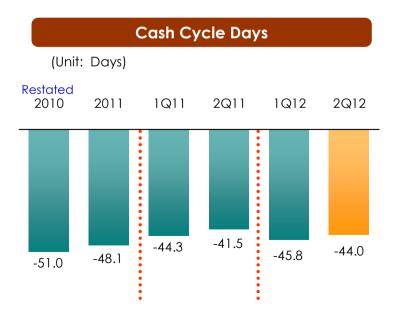

## Working Capital - Consolidated

#### Negative cash cycle days

## **Key Performance Ratios - Consolidated**

|                                          |        |        |        | Restated |        |        |        |
|------------------------------------------|--------|--------|--------|----------|--------|--------|--------|
| Financial Ratios                         | 2007   | 2008   | 2009   | 2010     | 2011   | 2Q11   | 2Q12   |
| Gross margin (%)<br>(Sales and services) | 22.1%  | 24.0%  | 26.4%  | 24.9%    | 24.8%  | 24.8%  | 26.1%  |
| EBIT margin (%)                          | 0.1%   | 3.1%   | 5.8%   | 6.5%     | 6.8%   | 7.4%   | 7.0%   |
| EBITDA margin (%)                        | 2.5%   | 5.2%   | 7.8%   | 8.7%     | 8.8%   | 9.3%   | 8.7%   |
| Net margin (%)                           | 1.3%   | 2.5%   | 4.2%   | 4.7%     | 4.9%   | 5.3%   | 5.4%   |
| ROAA (%)                                 | 3.3%   | 7.7%   | 11.8%  | 14.4%    | 15.5%  | 19.3%  | 20.4%  |
| ROAE (%) (excl. MI)                      | 16.3%  | 25.5%  | 28.1%  | 36.5%    | 40.8%  | 49.7%  | 55.2%  |
| Inventory days                           | 32.5   | 25.4   | 25.0   | 22.3     | 23.6   | 18.9   | 19.8   |
| Accounts payable days                    | 98.1   | 82.2   | 81.4   | 73.3     | 71.7   | 60.4   | 63.8   |
| Cash cycle days                          | (65.6) | (56.9) | (56.4) | (51.0)   | (48.1) | (41.5) | (44.0) |
| Earnings per share (Bt.)                 | 0.33   | 0.73   | 1.11   | 1.48     | 1.78   | 0.24   | 0.29   |
| Book value per share (Bt.)               | 2.1    | 3.7    | 4.2    | 4.0      | 4.8    | 2.0    | 2.4    |