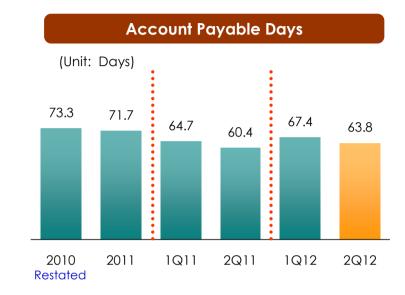

## Working Capital - Consolidated

#### Negative cash cycle days

## **Key Performance Ratios - Consolidated**

|                                          |        |        |        | Restated |        |        |        |
|------------------------------------------|--------|--------|--------|----------|--------|--------|--------|
| Financial Ratios                         | 2007   | 2008   | 2009   | 2010     | 2011   | 2Q11   | 2Q12   |
| Gross margin (%)<br>(Sales and services) | 22.1%  | 24.0%  | 26.4%  | 24.9%    | 24.8%  | 24.8%  | 26.1%  |
| EBIT margin (%)                          | 0.1%   | 3.1%   | 5.8%   | 6.5%     | 6.8%   | 7.4%   | 7.0%   |
| EBITDA margin (%)                        | 2.5%   | 5.2%   | 7.8%   | 8.7%     | 8.8%   | 9.3%   | 8.7%   |
| Net margin (%)                           | 1.3%   | 2.5%   | 4.2%   | 4.7%     | 4.9%   | 5.3%   | 5.4%   |
| ROAA (%)                                 | 3.3%   | 7.7%   | 11.8%  | 14.4%    | 15.5%  | 19.3%  | 20.4%  |
| ROAE (%) (excl. MI)                      | 16.3%  | 25.5%  | 28.1%  | 36.5%    | 40.8%  | 49.7%  | 55.2%  |
| Inventory days                           | 32.5   | 25.4   | 25.0   | 22.3     | 23.6   | 18.9   | 19.8   |
| Accounts payable days                    | 98.1   | 82.2   | 81.4   | 73.3     | 71.7   | 60.4   | 63.8   |
| Cash cycle days                          | (65.6) | (56.9) | (56.4) | (51.0)   | (48.1) | (41.5) | (44.0) |
| Earnings per share (Bt.)                 | 0.33   | 0.73   | 1.11   | 1.48     | 1.78   | 0.24   | 0.29   |
| Book value per share (Bt.)               | 2.1    | 3.7    | 4.2    | 4.0      | 4.8    | 2.0    | 2.4    |