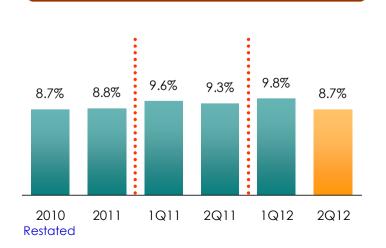

#### **EBITDA Margin**

## **Key Performance Ratios - Consolidated**

|                                          |        |        |        | Restated |        |        |        |
|------------------------------------------|--------|--------|--------|----------|--------|--------|--------|
| Financial Ratios                         | 2007   | 2008   | 2009   | 2010     | 2011   | 2Q11   | 2Q12   |
| Gross margin (%)<br>(Sales and services) | 22.1%  | 24.0%  | 26.4%  | 24.9%    | 24.8%  | 24.8%  | 26.1%  |
| EBIT margin (%)                          | 0.1%   | 3.1%   | 5.8%   | 6.5%     | 6.8%   | 7.4%   | 7.0%   |
| EBITDA margin (%)                        | 2.5%   | 5.2%   | 7.8%   | 8.7%     | 8.8%   | 9.3%   | 8.7%   |
| Net margin (%)                           | 1.3%   | 2.5%   | 4.2%   | 4.7%     | 4.9%   | 5.3%   | 5.4%   |
| ROAA (%)                                 | 3.3%   | 7.7%   | 11.8%  | 14.4%    | 15.5%  | 19.3%  | 20.4%  |
| ROAE (%) (excl. MI)                      | 16.3%  | 25.5%  | 28.1%  | 36.5%    | 40.8%  | 49.7%  | 55.2%  |
| Inventory days                           | 32.5   | 25.4   | 25.0   | 22.3     | 23.6   | 18.9   | 19.8   |
| Accounts payable days                    | 98.1   | 82.2   | 81.4   | 73.3     | 71.7   | 60.4   | 63.8   |
| Cash cycle days                          | (65.6) | (56.9) | (56.4) | (51.0)   | (48.1) | (41.5) | (44.0) |
| Earnings per share (Bt.)                 | 0.33   | 0.73   | 1.11   | 1.48     | 1.78   | 0.24   | 0.29   |
| Book value per share (Bt.)               | 2.1    | 3.7    | 4.2    | 4.0      | 4.8    | 2.0    | 2.4    |