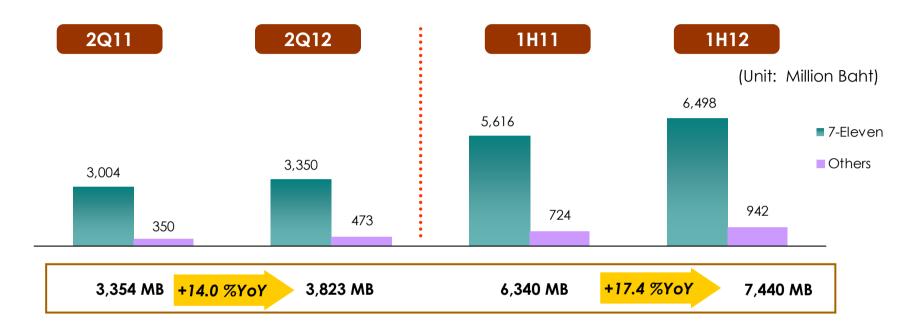

## **Operating Profits (By Business Segment)**

## 88% of OP generated by CVS and 12% of OP generated by others

| Operating Profits (MB) | 2006   | 2007   | 2008   | 2009  | 2010  | 2011   |
|------------------------|--------|--------|--------|-------|-------|--------|
| 7-Eleven               | 2,863  | 3,133  | 4,686  | 6,133 | 8,364 | 9,926  |
| Lotus                  | -3,320 | -3,241 | -1,112 | -     | -     | -      |
| Others                 | 720    | 569    | 819    | 1,111 | 1,245 | 1,503  |
| Total                  | 263    | 461    | 4,393  | 7,244 | 9,609 | 11,429 |