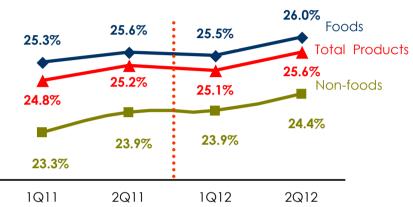

#### **Continued store expansion**







| Stores/Year | 2006 | 2007 | 2008 | 2009 | 2010 | 2011 | 1H12 |
|-------------|------|------|------|------|------|------|------|
| Expansion   | +473 | +495 | +499 | +492 | +520 | +486 | +384 |



#### **Robust Same Store Sales Growth**

#### Supported by improved consumer sentiment







- Spending per ticket increased at a CAGR of 4.5% from 2005-2010.
- No. of customers per store per day increased at a CAGR of 2.9% from 2005-2010.

<sup>\*</sup> Exclude T&E

<sup>-</sup> T&E stands for technology and entertainment e.g. mobile phone top-up card

<sup>-</sup> Round number has been shown



## **Gross margin enhancement**

#### both food and non food gross margin improved

#### 2Q12 Product Mix (excl. T&E)

#### 2Q12 Gross Margin (excl. T&E)





#### **Operational Strategy**

- Marketing strategies : Consistent promotions throughout the year



Mar-Apr' 12 Special redemption



Apr-May' 12 Drink promotion



May-Jun' 12 Special redemption



26 July- 25 Nov' 12 Love Thailand Stamp collections,

Customers get a stamp valued of Baht 1 for every Baht 50 purchase which can be used for cash discount or exchanged for a premium gift.



## **Upsurge in SG&A expenses**

## due to minimum wages and utilities increase

#### 2Q12 SG&A Expenses-to-Total Revenues



#### 2Q12 SG&A Expenses Breakdown



<sup>\*\*</sup> Others are comprised of royalty fee, professional fee, R&D and etc.



#### **Consolidated Financial Performance**

#### Consistently posted double digit net profit growth



Note: Other operating income is comprising of intere