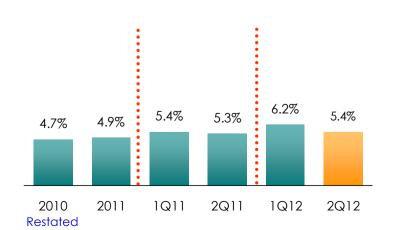

## **Profitability Ratios – Consolidated**

## Slightly improved net margin yoy

#### Net Margin

## **Key Performance Ratios - Consolidated**

|                                          |        |        |        | Restated |        |        |        |
|------------------------------------------|--------|--------|--------|----------|--------|--------|--------|
| Financial Ratios                         | 2007   | 2008   | 2009   | 2010     | 2011   | 2Q11   | 2Q12   |
| Gross margin (%)<br>(Sales and services) | 22.1%  | 24.0%  | 26.4%  | 24.9%    | 24.8%  | 24.8%  | 26.1%  |
| EBIT margin (%)                          | 0.1%   | 3.1%   | 5.8%   | 6.5%     | 6.8%   | 7.4%   | 7.0%   |
| EBITDA margin (%)                        | 2.5%   | 5.2%   | 7.8%   | 8.7%     | 8.8%   | 9.3%   | 8.7%   |
| Net margin (%)                           | 1.3%   | 2.5%   | 4.2%   | 4.7%     | 4.9%   | 5.3%   | 5.4%   |
| ROAA (%)                                 | 3.3%   | 7.7%   | 11.8%  | 14.4%    | 15.5%  | 19.3%  | 20.4%  |
| ROAE (%) (excl. MI)                      | 16.3%  | 25.5%  | 28.1%  | 36.5%    | 40.8%  | 49.7%  | 55.2%  |
| Inventory days                           | 32.5   | 25.4   | 25.0   | 22.3     | 23.6   | 18.9   | 19.8   |
| Accounts payable days                    | 98.1   | 82.2   | 81.4   | 73.3     | 71.7   | 60.4   | 63.8   |
| Cash cycle days                          | (65.6) | (56.9) | (56.4) | (51.0)   | (48.1) | (41.5) | (44.0) |
| Earnings per share (Bt.)                 | 0.33   | 0.73   | 1.11   | 1.48     | 1.78   | 0.24   | 0.29   |
| Book value per share (Bt.)               | 2.1    | 3.7    | 4.2    | 4.0      | 4.8    | 2.0    | 2.4    |