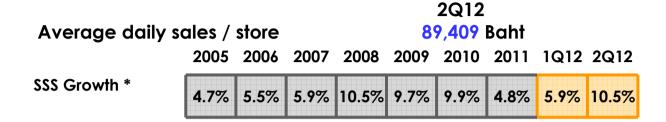

#### **Robust Same Store Sales Growth**

#### Supported by improved consumer sentiment

- Spending per ticket increased at a CAGR of 4.5% from 2005-2010.
- No. of customers per store per day increased at a CAGR of 2.9% from 2005-2010.

<sup>\*</sup> Exclude T&E