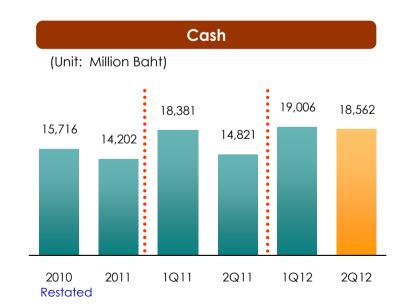

## Working Capital - Consolidated

#### Negative cash cycle days

#### **Balance Sheet - Consolidated**

Unit: (million Baht) Restated Balance Sheet 2007 2008 2009 2010 2011 2Q11 2Q12 15,716 14,202 14,821 18,562 Cash 12,082 11,897 12,682 7,699 5,900 8,226 Inventory 5,444 6,518 8,642 6,448 Other current 3,438 3,566 13,560 4,542 8,480 6,672 11,319 assets Fixed assets 14,525 14,994 18,899 12,660 13,491 14,947 16,003 Other assets 3,102 6,592 7.825 3,943 3,778 4,477 2,666 Total assets 45.220 40.159 44,441 47,904 55,341 46,666 58,587 **Accounts** 24,888 17.733 19,189 21,613 24,393 20,316 26,970 payable 168 10 Bank loan 7,859 2 Other current 4,891 3,774 4,371 5,757 6,084 5,603 6,579 liabilities Other liabilities 1,951 1,583 1,935 2,577 3,163 2,941 3,579 **Total liabilities** 39,589 23,259 33,642 37,129 25,505 29,946 28,859 Total equity of 9,164 16,739 17.756 21,491 21,244 18,740 17,599 major S/H Minority interest (3,533)161 196 203 208 207 215 **Total equity** 5,631 16,900 18,937 17,958 21,699 17,807 21,458