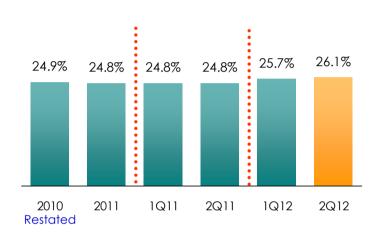

#### Gross Margin (Sales & Services)

## **Key Performance Ratios - Consolidated**

|                                          |        |        |        | Restated |        |        |        |
|------------------------------------------|--------|--------|--------|----------|--------|--------|--------|
| Financial Ratios                         | 2007   | 2008   | 2009   | 2010     | 2011   | 2Q11   | 2Q12   |
| Gross margin (%)<br>(Sales and services) | 22.1%  | 24.0%  | 26.4%  | 24.9%    | 24.8%  | 24.8%  | 26.1%  |
| EBIT margin (%)                          | 0.1%   | 3.1%   | 5.8%   | 6.5%     | 6.8%   | 7.4%   | 7.0%   |
| EBITDA margin (%)                        | 2.5%   | 5.2%   | 7.8%   | 8.7%     | 8.8%   | 9.3%   | 8.7%   |
| Net margin (%)                           | 1.3%   | 2.5%   | 4.2%   | 4.7%     | 4.9%   | 5.3%   | 5.4%   |
| ROAA (%)                                 | 3.3%   | 7.7%   | 11.8%  | 14.4%    | 15.5%  | 19.3%  | 20.4%  |
| ROAE (%) (excl. MI)                      | 16.3%  | 25.5%  | 28.1%  | 36.5%    | 40.8%  | 49.7%  | 55.2%  |
| Inventory days                           | 32.5   | 25.4   | 25.0   | 22.3     | 23.6   | 18.9   | 19.8   |
| Accounts payable days                    | 98.1   | 82.2   | 81.4   | 73.3     | 71.7   | 60.4   | 63.8   |
| Cash cycle days                          | (65.6) | (56.9) | (56.4) | (51.0)   | (48.1) | (41.5) | (44.0) |
| Earnings per share (Bt.)                 | 0.33   | 0.73   | 1.11   | 1.48     | 1.78   | 0.24   | 0.29   |
| Book value per share (Bt.)               | 2.1    | 3.7    | 4.2    | 4.0      | 4.8    | 2.0    | 2.4    |