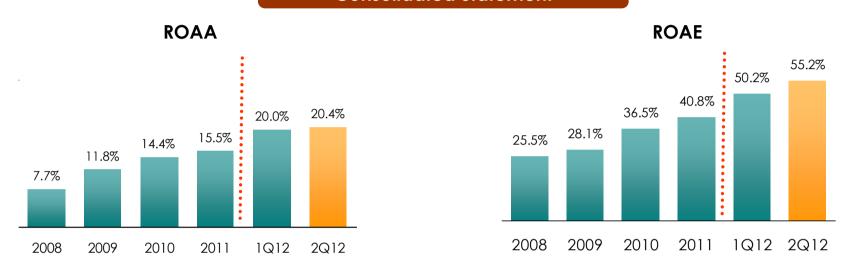

## **Profitability Ratios – Consolidated**

## Slightly improved net margin yoy

## **Key Performance Ratios**

## Solid profitability and efficiency ratios

#### **Consolidated Statement**

## **Key Performance Ratios - Consolidated**

|                                          |        |        |        | Restated |        |        |        |
|------------------------------------------|--------|--------|--------|----------|--------|--------|--------|
| Financial Ratios                         | 2007   | 2008   | 2009   | 2010     | 2011   | 2Q11   | 2Q12   |
| Gross margin (%)<br>(Sales and services) | 22.1%  | 24.0%  | 26.4%  | 24.9%    | 24.8%  | 24.8%  | 26.1%  |
| EBIT margin (%)                          | 0.1%   | 3.1%   | 5.8%   | 6.5%     | 6.8%   | 7.4%   | 7.0%   |
| EBITDA margin (%)                        | 2.5%   | 5.2%   | 7.8%   | 8.7%     | 8.8%   | 9.3%   | 8.7%   |
| Net margin (%)                           | 1.3%   | 2.5%   | 4.2%   | 4.7%     | 4.9%   | 5.3%   | 5.4%   |
| ROAA (%)                                 | 3.3%   | 7.7%   | 11.8%  | 14.4%    | 15.5%  | 19.3%  | 20.4%  |
| ROAE (%) (excl. MI)                      | 16.3%  | 25.5%  | 28.1%  | 36.5%    | 40.8%  | 49.7%  | 55.2%  |
| Inventory days                           | 32.5   | 25.4   | 25.0   | 22.3     | 23.6   | 18.9   | 19.8   |
| Accounts payable days                    | 98.1   | 82.2   | 81.4   | 73.3     | 71.7   | 60.4   | 63.8   |
| Cash cycle days                          | (65.6) | (56.9) | (56.4) | (51.0)   | (48.1) | (41.5) | (44.0) |
| Earnings per share (Bt.)                 | 0.33   | 0.73   | 1.11   | 1.48     | 1.78   | 0.24   | 0.29   |
| Book value per share (Bt.)               | 2.1    | 3.7    | 4.2    | 4.0      | 4.8    | 2.0    | 2.4    |