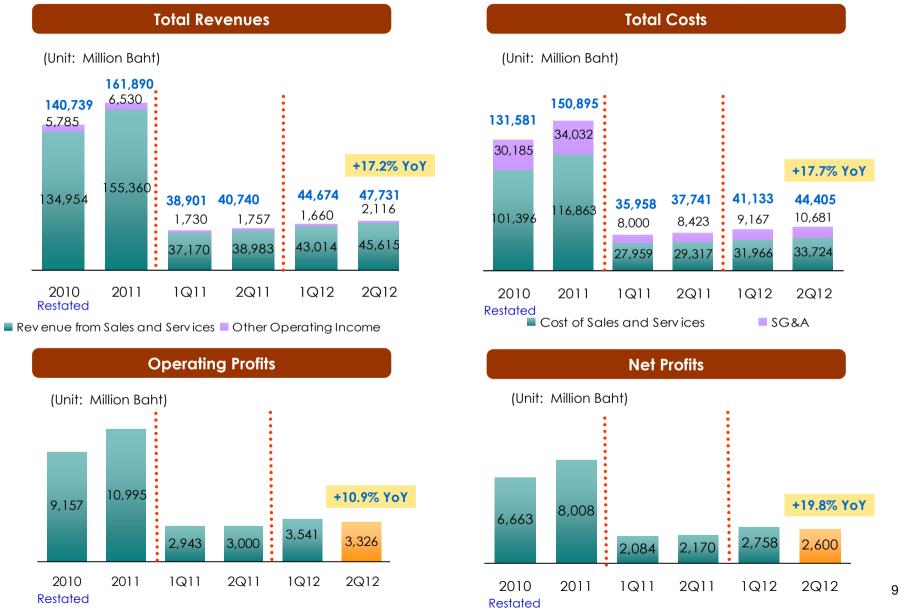

#### **Consolidated Financial Performance**

#### Consistently posted double digit net profit growth

Note: Other operating income is comprising of interest income, net foreign exchange gain, sale promotion income, royalties fee and others.