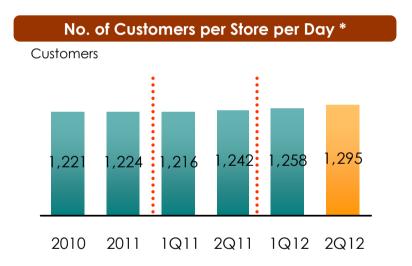

#### Supported by improved consumer sentiment

- Spending per ticket increased at a CAGR of 4.5% from 2005-2010.
- No. of customers per store per day increased at a CAGR of 2.9% from 2005-2010.

<sup>\*</sup> Exclude T&E