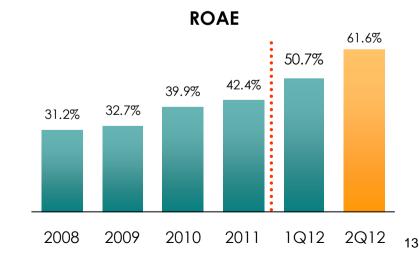

## Solid profitability and efficiency ratios

#### **Company Only Statement**

Note: ROAA and ROAE are annualized figures.

## **Key Performance Ratios – Company Only**

|                                          |        |        |        | Restated |        |        |        |
|------------------------------------------|--------|--------|--------|----------|--------|--------|--------|
| Financial Ratios                         | 2007   | 2008   | 2009   | 2010     | 2011   | 2Q11   | 2Q12   |
| Gross margin (%)<br>(Sales and services) | 24.5%  | 25.5%  | 25.8%  | 24.5%    | 24.3%  | 24.5%  | 25.4%  |
| EBIT margin (%)                          | 3.8%   | 4.8%   | 5.3%   | 6.1%     | 6.2%   | 7.4%   | 7.1%   |
| EBITDA margin (%)                        | 6.2%   | 7.0%   | 7.4%   | 8.0%     | 8.1%   | 9.2%   | 8.6%   |
| Net margin (%)                           | 3.1%   | 3.8%   | 4.0%   | 4.4%     | 4.6%   | 5.6%   | 5.7%   |
| ROAA (%)                                 | 9.1%   | 11.7%  | 12.7%  | 15.0%    | 15.6%  | 20.6%  | 21.6%  |
| ROAE (%) (excl. MI)                      | 24.8%  | 31.2%  | 32.7%  | 39.9%    | 42.4%  | 54.4%  | 61.6%  |
| Inventory days                           | 24.9   | 23.9   | 23.2   | 20.8     | 21.8   | 17.4   | 18.6   |
| Accounts payable days                    | 64.2   | 62.1   | 61.7   | 59.0     | 58.6   | 50.3   | 54.5   |
| Cash cycle days                          | (39.2) | (38.2) | (38.5) | (38.2)   | (36.9) | (32.9) | (35.9) |
| Earnings per share (Bt.)                 | 0.56   | 0.83   | 1.02   | 1.37     | 1.62   | 0.25   | 0.30   |
| Book value per share (Bt.)               | 2.4    | 2.9    | 3.3    | 3.5      | 4.1    | 1.7    | 2.0    |