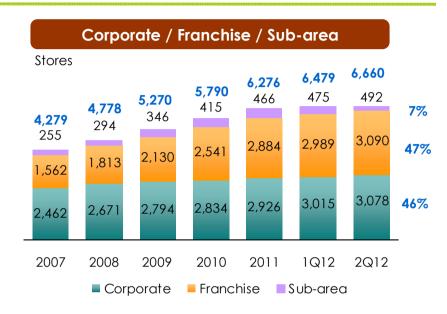

## **Store Types Breakdown**

# Stand alone 90% PTT 10% Franchise 70% Corporate 30% BKK and suburban 35% Provincial 65%