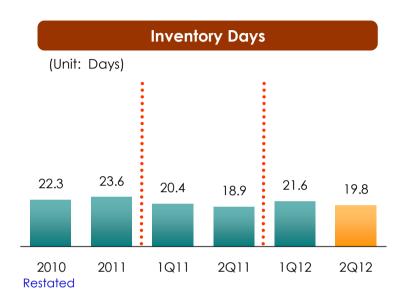

## Working Capital - Consolidated

#### Negative cash cycle days

## **Key Performance Ratios - Consolidated**

|                                          |        |        |        | Restated |        |        |        |
|------------------------------------------|--------|--------|--------|----------|--------|--------|--------|
| Financial Ratios                         | 2007   | 2008   | 2009   | 2010     | 2011   | 2Q11   | 2Q12   |
| Gross margin (%)<br>(Sales and services) | 22.1%  | 24.0%  | 26.4%  | 24.9%    | 24.8%  | 24.8%  | 26.1%  |
| EBIT margin (%)                          | 0.1%   | 3.1%   | 5.8%   | 6.5%     | 6.8%   | 7.4%   | 7.0%   |
| EBITDA margin (%)                        | 2.5%   | 5.2%   | 7.8%   | 8.7%     | 8.8%   | 9.3%   | 8.7%   |
| Net margin (%)                           | 1.3%   | 2.5%   | 4.2%   | 4.7%     | 4.9%   | 5.3%   | 5.4%   |
| ROAA (%)                                 | 3.3%   | 7.7%   | 11.8%  | 14.4%    | 15.5%  | 19.3%  | 20.4%  |
| ROAE (%) (excl. MI)                      | 16.3%  | 25.5%  | 28.1%  | 36.5%    | 40.8%  | 49.7%  | 55.2%  |
| Inventory days                           | 32.5   | 25.4   | 25.0   | 22.3     | 23.6   | 18.9   | 19.8   |
| Accounts payable days                    | 98.1   | 82.2   | 81.4   | 73.3     | 71.7   | 60.4   | 63.8   |
| Cash cycle days                          | (65.6) | (56.9) | (56.4) | (51.0)   | (48.1) | (41.5) | (44.0) |
| Earnings per share (Bt.)                 | 0.33   | 0.73   | 1.11   | 1.48     | 1.78   | 0.24   | 0.29   |
| Book value per share (Bt.)               | 2.1    | 3.7    | 4.2    | 4.0      | 4.8    | 2.0    | 2.4    |