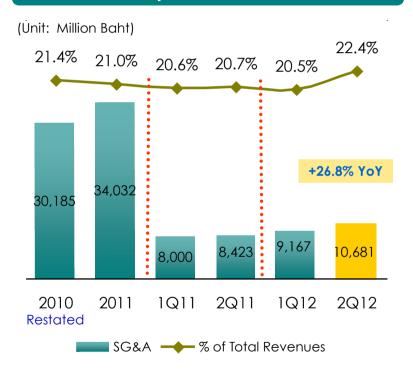

## **Upsurge in SG&A expenses**

## due to minimum wages and utilities increase

#### 2Q12 SG&A Expenses-to-Total Revenues