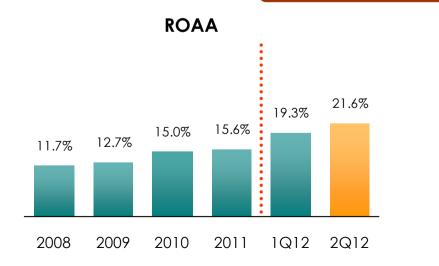

## **Profitability Ratios – Consolidated**

## Slightly improved net margin yoy

## **Key Performance Ratios**

## Solid profitability and efficiency ratios

#### **Company Only Statement**

Note: ROAA and ROAE are annualized figures.

## **Key Performance Ratios – Company Only**

|                                          |        |        |        | Restated |        |        |        |
|------------------------------------------|--------|--------|--------|----------|--------|--------|--------|
| Financial Ratios                         | 2007   | 2008   | 2009   | 2010     | 2011   | 2Q11   | 2Q12   |
| Gross margin (%)<br>(Sales and services) | 24.5%  | 25.5%  | 25.8%  | 24.5%    | 24.3%  | 24.5%  | 25.4%  |
| EBIT margin (%)                          | 3.8%   | 4.8%   | 5.3%   | 6.1%     | 6.2%   | 7.4%   | 7.1%   |
| EBITDA margin (%)                        | 6.2%   | 7.0%   | 7.4%   | 8.0%     | 8.1%   | 9.2%   | 8.6%   |
| Net margin (%)                           | 3.1%   | 3.8%   | 4.0%   | 4.4%     | 4.6%   | 5.6%   | 5.7%   |
| ROAA (%)                                 | 9.1%   | 11.7%  | 12.7%  | 15.0%    | 15.6%  | 20.6%  | 21.6%  |
| ROAE (%) (excl. MI)                      | 24.8%  | 31.2%  | 32.7%  | 39.9%    | 42.4%  | 54.4%  | 61.6%  |
| Inventory days                           | 24.9   | 23.9   | 23.2   | 20.8     | 21.8   | 17.4   | 18.6   |
| Accounts payable days                    | 64.2   | 62.1   | 61.7   | 59.0     | 58.6   | 50.3   | 54.5   |
| Cash cycle days                          | (39.2) | (38.2) | (38.5) | (38.2)   | (36.9) | (32.9) | (35.9) |
| Earnings per share (Bt.)                 | 0.56   | 0.83   | 1.02   | 1.37     | 1.62   | 0.25   | 0.30   |
| Book value per share (Bt.)               | 2.4    | 2.9    | 3.3    | 3.5      | 4.1    | 1.7    | 2.0    |