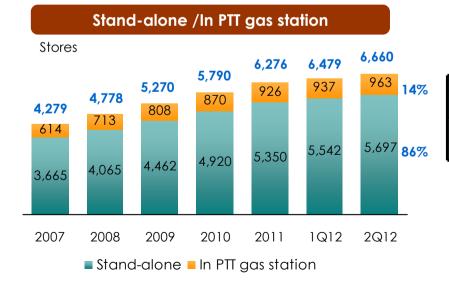

## **Store Types Breakdown**

# Stand alone 90% PTT 10% Franchise 70% Corporate 30% BKK and suburban 35% Provincial 65%